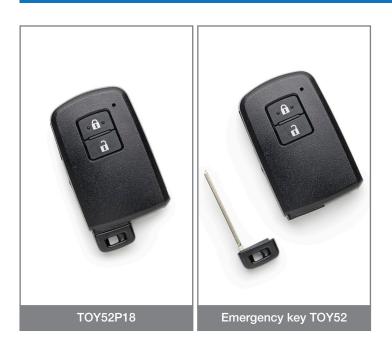

## Main features

The Silca Proximity Car Key TOY52P18 has a similar design to the original key and is supplied ready-to-programme with the PCB, transponder and TOY52 emergency key blade included. The key features two function buttons (lock and unlock) and can be programmed with Smart Pro.

The key is packed individually in a plastic clamshell for easy identification and hook display.

**CE** The Silca Proximity Car Key TOY52P18 has been produced in conformity with CE mark European standards.