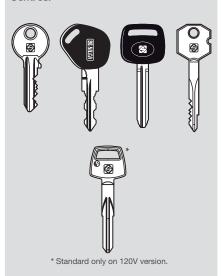

## **Great versatility**

The four-face rotating clamps give the chance to duplicate a high number of keys and allow to block them both on the back and on the profile side.