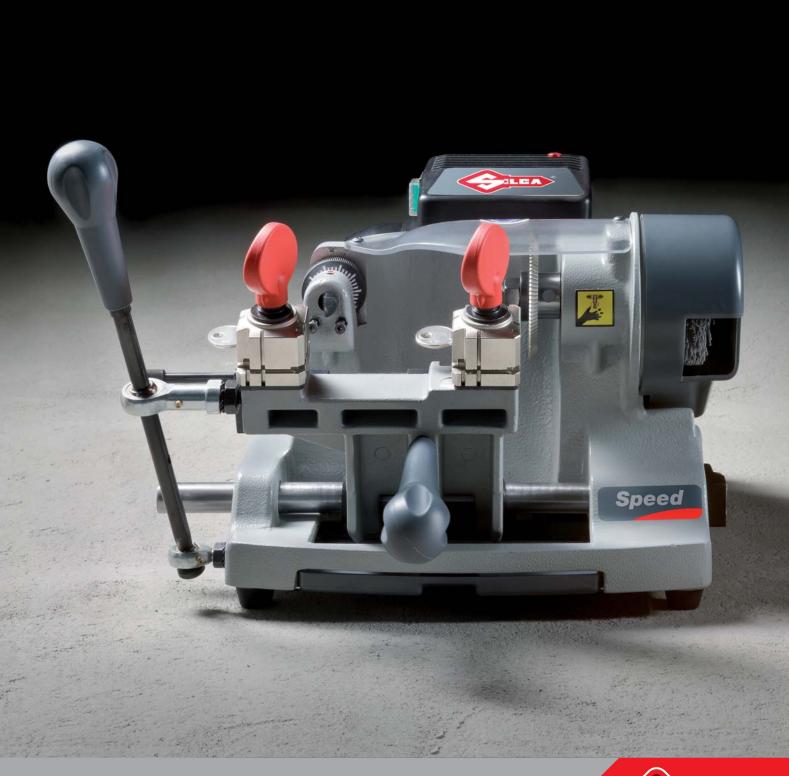

# Speed

Speed is the new Silca key cutting machine for the duplication of cylinder, vehicle and cruciform keys.

Fast, compact and user-friendly, Speed is perfect for key cutters who have just entered the key duplication business, but also for experienced Duplicating Centres.

# Fast, compact, precise and user-friendly.

Reliable and precise, Speed guarantees high-quality results in the duplication of cylinder, vehicle and cruciform keys.

Fast and easy to use, Speed is perfect for key cutters who have just entered the key duplication business, but also for experienced Duplicating Centres that require a precise and user-friendly machine with a wide range of optional accessories.

Ergonomic and compact, Speed makes it easy to efficiently organise the work station of any Duplicating Centre.