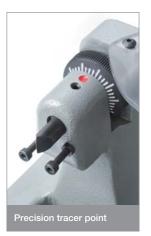

#### Precision by hundredth millimetre

Perfect calibration of the depth of the machine thanks to the tracer point with controlled pitch grub screw.