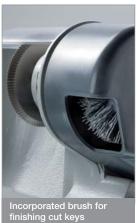

#### Operative efficiency

Efficiency and cleanliness of the work station are ensured by the incorporated brush for finishing cut keys and the removable chipping tray.