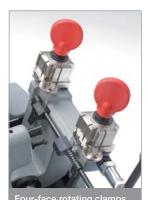

Standard Clamp: Four-face rotating clamp

Maximum length of cuts: 42 mm (1.65")

Dimensions:

Width: 400 mm (15.74") Depth: 460 mm (18.11' Height: 300 mm (11.81")

Weight: 14 Kg (30.8 lb)

## **Great versatility**

The four-face rotating clamps give the chance to duplicate a high number of keys and allow to block them both on the back and on the profile side.