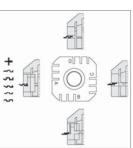

## **Great versatility**

The four-face rotating clamps give the chance to duplicate a high number of keys and allow to block them both on the back and on the profile side.