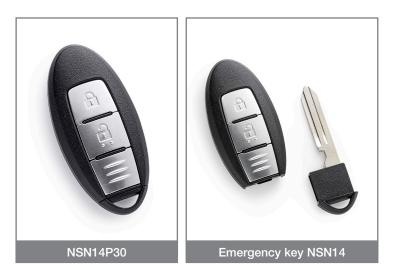

## What are the main features?

The Silca Proximity Key for Nissan\* NSN14P30 has a similar design as the original key and is supplied ready-to-programme with the PCB, transponder and emergency key NSN14 included. It has two function buttons for lock and unlock, and can be programmed with Smart Pro.