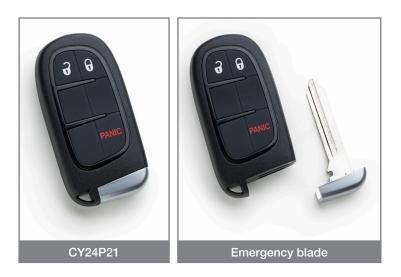

## What are the main features?

The Silca Proximity Key for Jeep<sup>®</sup> CY24P21 has a similar design as the original key and is supplied ready-to-programme with the PCB, transponder and emergency blade included. It has three function buttons (lock, unlock, red panic button) and can be programmed with Advanced Diagnostics devices. The key is packed individually in a plastic clamshell for easy identification and hook display.