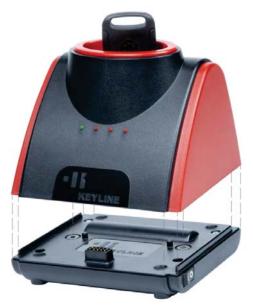

## BLUETOOTH & POWER ADAPTOR FOR 884 DECRYPTOR MINI®

### HIGHEST FLEXIBILITY AND MOBILITY

BLUETOOTH & POWER ADAPTOR EXPANDS THE PERFORMANCES OF 884 DECRYPTOR MINI, TO CLONE IMMEDIATELY IN ANY PLACE AND SITUATION WITH MANY ADVANTAGES.

- PERFECT INTEGRATION WITH 884 DECRYPTOR MINI
- STABLE AND LONG-LASTING CHARGE
- IMMEDIATE USE WITH KEYLINE CLONING TOOL FREE APP FOR IOS AND ANDROID
- RECHARGEABLE VIA PC, WALL POWER CHARGER OR BATTERY POWER\*.

### EASY INSTALLATION

GET STARTED NOW WITH WIRELESS CLONING:

- ATTACH BLUETOOTH & POWER ADAPTOR TO 884 DECRYPTOR MINI THROUGH THE SCREWS SUPPLIED
- ENABLE THE BLUETOOTH CONNECTION ON YOUR DEVICE
- ACCESS THE KEYLINE CLONING TOOL APP OR SOFTWARE
- START 884 DECRYPTOR MINI BY PUSHING THE SWITCH