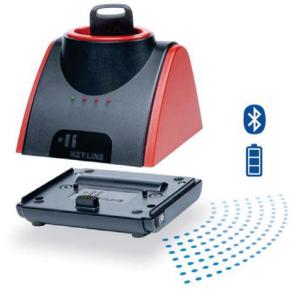

# ENTER THE WORLD OF WIRELESS CLONING

KEYLINE PRESENTS THE FIRST WIRELESS CLONING SERVICE

> BLUETOOTH & POWER ADAPTOR IS THE NEXT-GENERATION RECHARGEABLE BATTERY WITH BLUETOOTH TECHNOLOGY TO USE 884 DECRYPTOR MINI WIRELESSLY WITH ALL IOS\* AND ANDROID DEVICES.

### HIGHEST FLEXIBILITY AND MOBILITY

BLUETOOTH & POWER ADAPTOR EXPANDS THE PERFORMANCES OF 884 DECRYPTOR MINI, TO CLONE IMMEDIATELY IN ANY PLACE AND SITUATION WITH MANY ADVANTAGES.

- PERFECT INTEGRATION WITH 884 DECRYPTOR MINI
- STABLE AND LONG-LASTING CHARGE
- IMMEDIATE USE WITH KEYLINE CLONING TOOL FREE APP FOR IOS AND ANDROID
- RECHARGEABLE VIA PC, WALL POWER CHARGER OR BATTERY POWER\*.

### EASY INSTALLATION

GET STARTED NOW WITH WIRELESS CLONING:

- ATTACH BLUETOOTH & POWER ADAPTOR TO 884 DECRYPTOR MINI THROUGH THE SCREWS SUPPLIED
- ENABLE THE BLUETOOTH CONNECTION ON YOUR DEVICE
- ACCESS THE KEYLINE CLONING TOOL APP OR SOFTWARE
- START 884 DECRYPTOR MINI BY PUSHING THE SWITCH

884 DECRYPTOR MINI AND BLUETOOTH & POWER ADAPTOR ARE AUTOMATICALLY RECOGNIZED BY YOUR DEVICE\*.

\* AT INITIAL USE, PLEASE SELECT THE 884 DECRYPTOR MINI THAT YOU WANT TO CONNECT IN THE MENU "CLONING DEVICES", THEN SAVE THE BLUETOOTH & POWER ADAPTOR IN THE "MY PRODUCTS" MENU.