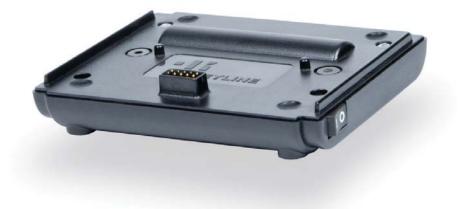

## BLUETOOTH & POWER ADAPTOR FOR 884 DECRYPTOR MINI®

# ENTER THE WORLD OF WIRELESS CLONING

KEYLINE PRESENTS THE FIRST WIRELESS CLONING SERVICE

> BLUETOOTH & POWER ADAPTOR IS THE NEXT-GENERATION RECHARGEABLE BATTERY WITH BLUETOOTH TECHNOLOGY TO USE 884 DECRYPTOR MINI WIRELESSLY WITH ALL IOS\* AND ANDROID DEVICES.

### HIGHEST FLEXIBILITY AND MOBILITY

BLUETOOTH & POWER ADAPTOR EXPANDS THE PERFORMANCES OF 884 DECRYPTOR MINI, TO CLONE IMMEDIATELY IN ANY PLACE AND SITUATION WITH MANY ADVANTAGES.

- PERFECT INTEGRATION WITH 884 DECRYPTOR MINI
- STABLE AND LONG-LASTING CHARGE
- IMMEDIATE USE WITH KEYLINE CLONING TOOL FREE APP FOR IOS AND ANDROID
- RECHARGEABLE VIA PC, WALL POWER CHARGER OR BATTERY POWER\*.