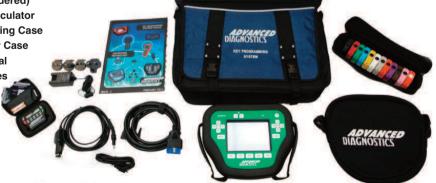

# **AD100Pro Kit Includes**

- · AD100Pro Programmer
- · Software (As Ordered)
- · Smartcard & Calculator
- · Protective Carrying Case
- · Neoprene Tester Case
- · Operating Manual
- · Cables & Dongles
- · Dongle Case