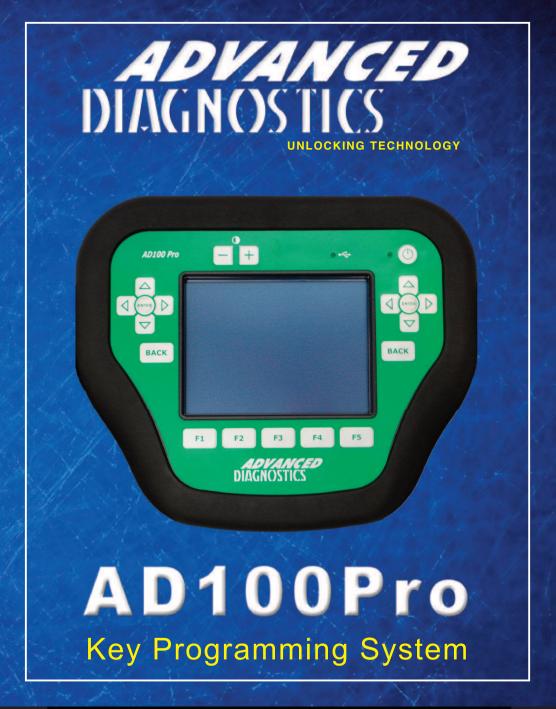

# **Technical Features**

- · Standard & Beta (Test) Software Available
- · 320 X 240 Dot Matrix LCD Touch Screen
- Connection to Vehicle Via OBD Socket
- 12v Power From Vehicle / Mains
- Multi Languages Supported
- · User ID Password Protection
- Internet Software Updates
- Multi System Protocols
- · Future Proof Design
- · Adjustable Contrast
- · CAN Bus Interface
- · USB PC Interface
- · Splash Proof
- · Backlit LCD

# 21st Century Car Key Programming Discover Software For All Makes

programmer is leading key and remote programmer for all makes and models worldwide. The AD100Pro is ideal for auto technicians and locksmiths providing high

#### The Original Key Programmer

Advanced Diagnostics are the original innovators and manufacturers for aftermarket key programming tools in the world. Our products first appeared in the market in July 2000 and since then we have been leading the way providing locksmiths essential key programming equipment and software. Designed with simplicity in mind, the AD100Pro simply guides you through various processes for key & remote fob programming from the more basic keys, to proximity and smart keys. Some vehicle immobiliser systems require security access (Pin Code) to allow keys / remotes to be programmed. The AD100Pro can read many Pin Codes, and where they cannot be read, Advanced Diagnostics offer a service to customers to obtain Pin Codes.