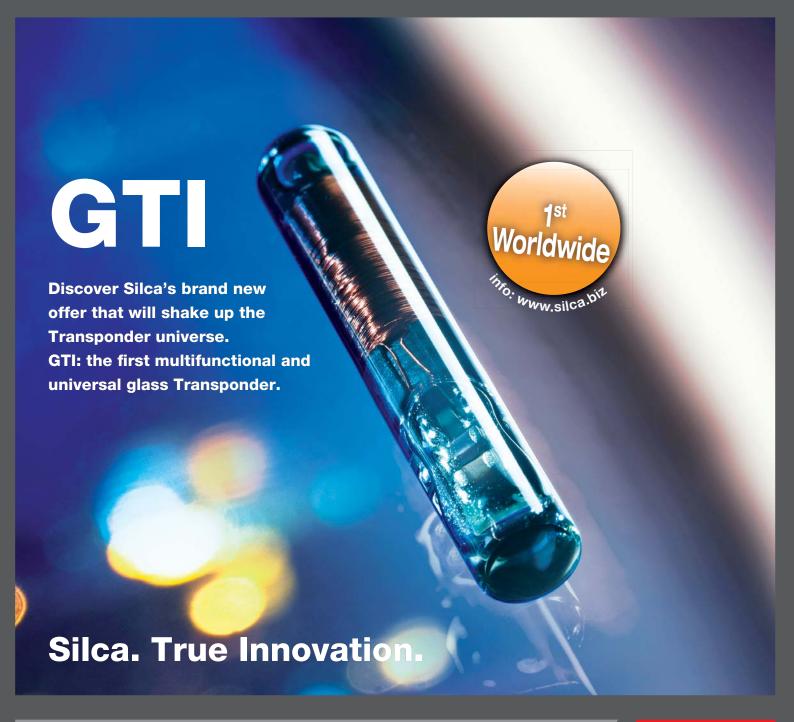

## **Glass Transponder Innovation**

GTI introduces you into a new era of vehicle keys duplication. Don't miss the chance to discover how to give more value to your business and boost your sales.

## GTI. Innovative. Multifunctional. Universal.

- ✓ Versatile. With one single device you will be able to exploit at best Silca's vehicle keys range (MH keys with TA adapter, Silca Look A-like¹, Flip Keys).
- ✓ Universal and multifunctional. GTI is the perfect solution to be fast and competitive: a single chip allows you to reproduce Transponder types Texas® Fixed, Texas® Crypto and Philips® Crypto.
- ✓ Technological. GTI can be programmed to emulate Silca Transponder types T3, T4, T7, T8, T13, T14, T16, T17, T18, T19, T21, T22, T31 and T32 simply using the "Silca TRP Setting Program" software<sup>2</sup>.
- ✓ Keep up-to-date. With Silca you will always be in the forefront with ground-breaking technological solutions and a vehicle keys range continuously updated with the brand new models launched in the markets worldwide.
- ✓ The right solution in case of vehicle key loss. GTI can be programmed directly onto the car by means of a Silca device or equivalent³ and/or manual procedure, depending on the vehicle model. The GTI pre-coding is easy, fast and user-friendly.
- ✓ Compatible. GTI can be used exclusively on Silca Transponder devices RW4
  Plus, Fast Copy Plus, RW4 + P-Box and Fast Copy + P-Box⁴.
- Reliable. GTI is reliable because it applies a high-security protocol, that guarantees protection against potential risks of illegal cloning.
- Rely on Silca's quality for your key cutting service. Silca is ISO 9001:2008 and ISO/TS 16949:2009 (Automotive Keys) certified: every product is made of high-quality materials and subject to strict controls.
- <sup>1</sup> Keys range with key head identical to the original.
- <sup>2</sup> Silca TRP Setting Program: version 2.0.
- <sup>3</sup> Silca SBB, Ilco TKO devices, other original diagnostic devices by different brands.
- <sup>4</sup> RW Software (for all devices): 03.07.065 version. SKP/Silca Transponder Program: 19.4.2.52 or higher versions.