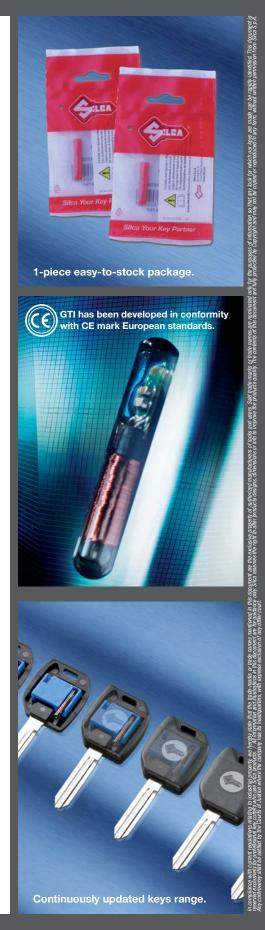

## GTI. Innovative. Multifunctional. Universal.

- ✓ Versatile. With one single device you will be able to exploit at best Silca's vehicle keys range (MH keys with TA adapter, Silca Look A-like¹, Flip Keys).
- ✓ Universal and multifunctional. GTI is the perfect solution to be fast and competitive: a single chip allows you to reproduce Transponder types Texas® Fixed, Texas® Crypto and Philips® Crypto.
- ✓ Technological. GTI can be programmed to emulate Silca Transponder types T3, T4, T7, T8, T13, T14, T16, T17, T18, T19, T21, T22, T31 and T32 simply using the "Silca TRP Setting Program" software<sup>2</sup>.
- ✓ Keep up-to-date. With Silca you will always be in the forefront with ground-breaking technological solutions and a vehicle keys range continuously updated with the brand new models launched in the markets worldwide.
- ✓ The right solution in case of vehicle key loss. GTI can be programmed directly onto the car by means of a Silca device or equivalent³ and/or manual procedure, depending on the vehicle model. The GTI pre-coding is easy, fast and user-friendly.
- ✓ Compatible. GTI can be used exclusively on Silca Transponder devices RW4
  Plus, Fast Copy Plus, RW4 + P-Box and Fast Copy + P-Box⁴.
- Reliable. GTI is reliable because it applies a high-security protocol, that guarantees protection against potential risks of illegal cloning.
- Rely on Silca's quality for your key cutting service. Silca is ISO 9001:2008 and ISO/TS 16949:2009 (Automotive Keys) certified: every product is made of high-quality materials and subject to strict controls.
- <sup>1</sup> Keys range with key head identical to the original.
- <sup>2</sup> Silca TRP Setting Program: version 2.0.
- <sup>3</sup> Silca SBB, Ilco TKO devices, other original diagnostic devices by different brands.
- <sup>4</sup> RW Software (for all devices): 03.07.065 version. SKP/Silca Transponder Program: 19.4.2.52 or higher versions.