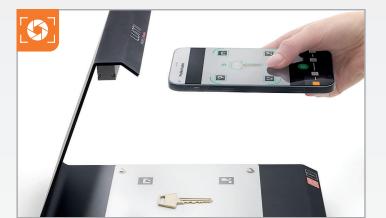

## A FEW SIMPLE STEPS CAN LEAD YOU QUICKLY TO THE RIGHT SILCA KEY BLANK

Open Profile Reader from the MYKEYS Pro app

Select either flat or dimple key

Take 4 photos - 2 photos for each side of the key

Artificial intelligence is used to identify the key

Profile Reader suggests the best matching Silca profile

Lock Systems
ASSA ABLOY SCD(6P)

By combining **Artificial Intelligence** and **Advanced** Algorithms the Profile Reader suggests the best matching Silca reference to use for creating a duplicate key.

Whilst Profile Reader works great in stand-alone, using the **LUMI Profile Reader** makes it faster and easier to get the best results. Lumi optimizes the lighting and **background conditions** to help make more accurate photos. A special white Marker has guides to help in the positioning and dimensioning of the key to achieve more precise results.

#### **EASY TO USE**

Simply place the key to be identified in the centre of the white Marker and follow the instructions in the Profile Reader app to take successful photos.