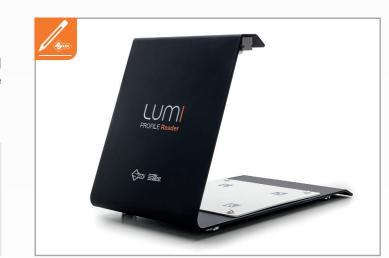

#### **READY TO USE**

The Lumi Profile Reader is made from durable, solid steel and is supplied with the LED light and white marker photo guide already fitted.

With just a little practice you will quickly become proficient at identifying keys with the Lumi Profile Reader. Try it first with familiar

### **OPTIMIZED LIGHTING**

The LED light ensures the key is illuminated in the best way for the photo. Thanks to the motion sensor, once switched on, a pass of the hand is sufficient to activate the light. The LED is rechargeable using the USB-C cable provided. The light strip is magnetic and can be easily detached and reattached as needed.