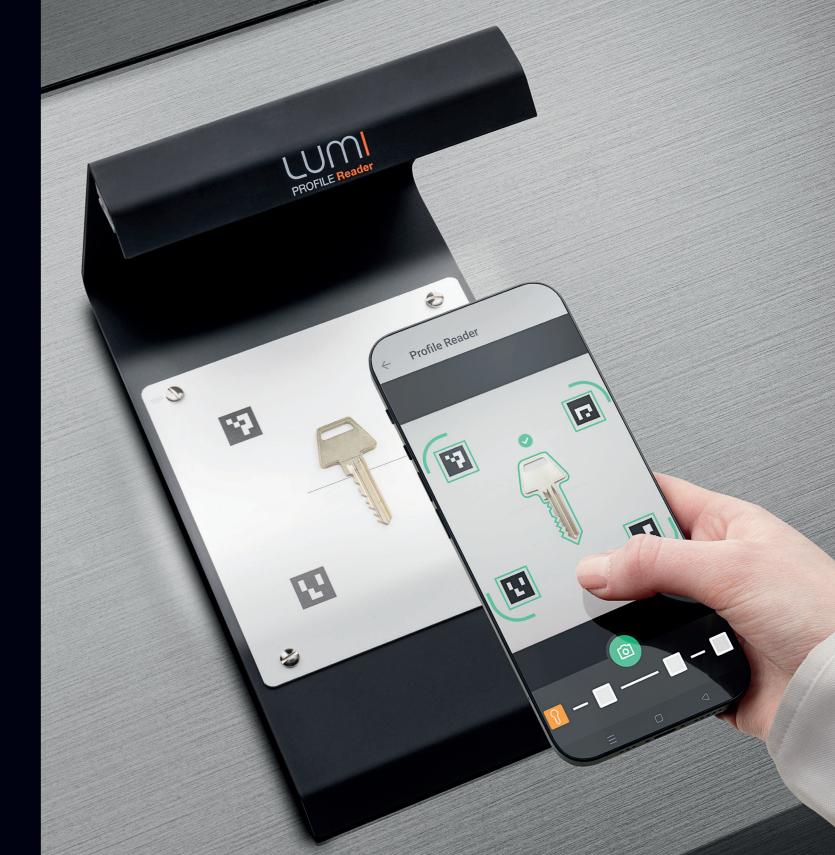

Whilst Profile Reader works great in stand-alone, using the **LUMI Profile Reader** makes it faster and easier to get the best results. Lumi optimizes the lighting and **background conditions** to help make more accurate photos. A special white Marker has guides to help in the positioning and dimensioning of the key to achieve more precise results.

#### **EASY TO USE**

Simply place the key to be identified in the centre of the white Marker and follow the instructions in the Profile Reader app to take successful photos.

#### **KEY PHOTO GUIDE**

The white marker guides key positioning and provides the perfect background for the photo. A spare second marker is revealed by unfastening the 4 corner screws.

#### **READY TO USE**

The Lumi Profile Reader is made from durable, solid steel and is supplied with the LED light and white marker photo guide already fitted.

With just a little practice you will quickly become proficient at identifying keys with the Lumi Profile Reader. Try it first with familiar

### **OPTIMIZED LIGHTING**

The LED light ensures the key is illuminated in the best way for the photo. Thanks to the motion sensor, once switched on, a pass of the hand is sufficient to activate the light. The LED is rechargeable using the USB-C cable provided. The light strip is magnetic and can be easily detached and reattached as needed.