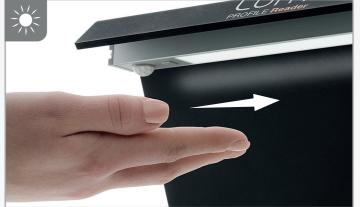

### **OPTIMIZED LIGHTING**

The LED light ensures the key is illuminated in the best way for the photo. Thanks to the motion sensor, once switched on, a pass of the hand is sufficient to activate the light. The LED is rechargeable using the USB-C cable provided. The light strip is magnetic and can be easily detached and reattached as needed.