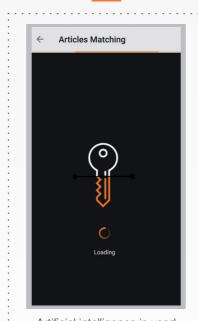

## A FEW SIMPLE STEPS CAN LEAD YOU QUICKLY TO THE RIGHT SILCA KEY BLANK

Open Profile Reader from the MYKEYS Pro app

Select either flat or dimple key

Take 4 photos - 2 photos for each side of the key

Artificial intelligence is used to identify the key

Profile Reader suggests the best matching Silca profile

Lock Systems
ASSA ABLOY SCD(6P)

By combining **Artificial Intelligence** and **Advanced** Algorithms the Profile Reader suggests the best matching Silca reference to use for creating a duplicate key.