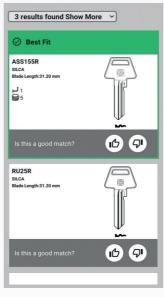

Profile Reader suggests the best matching Silca profile

Lock Systems
ASSA ABLOY SCD(6P)

By combining **Artificial Intelligence** and **Advanced** Algorithms the Profile Reader suggests the best matching Silca reference to use for creating a duplicate key.