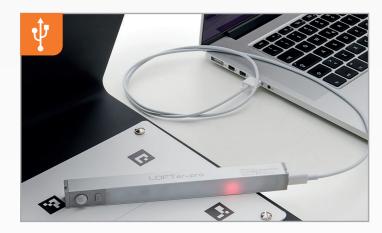

Whilst Profile Reader works great in stand-alone, using the **LUMI Profile Reader** makes it faster and easier to get the best results. Lumi optimizes the lighting and **background conditions** to help make more accurate photos. A special white Marker has guides to help in the positioning and dimensioning of the key to achieve more precise results.

#### **READY TO USE**

The Lumi Profile Reader is made from durable, solid steel and is supplied with the LED light and white marker photo guide already fitted.

With just a little practice you will quickly become proficient at identifying keys with the Lumi Profile Reader. Try it first with familiar

### **OPTIMIZED LIGHTING**

The LED light ensures the key is illuminated in the best way for the photo. Thanks to the motion sensor, once switched on, a pass of the hand is sufficient to activate the light. The LED is rechargeable using the USB-C cable provided. The light strip is magnetic and can be easily detached and reattached as needed.