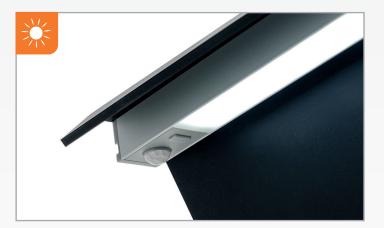

### **OPTIMIZED LIGHTING**

The LED light ensures the key is illuminated in the best way for the photo. Thanks to the motion sensor, once switched on, a pass of the hand is sufficient to activate the light. The LED is rechargeable using the USB-C cable provided. The light strip is magnetic and can be easily detached and reattached as needed.