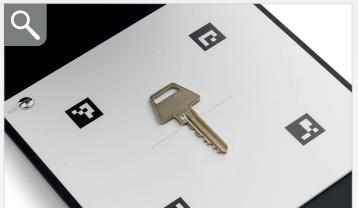

#### **EASY TO USE**

Simply place the key to be identified in the centre of the white Marker and follow the instructions in the Profile Reader app to take successful photos.

#### **KEY PHOTO GUIDE**

The white marker guides key positioning and provides the perfect background for the photo. A spare second marker is revealed by unfastening the 4 corner screws.