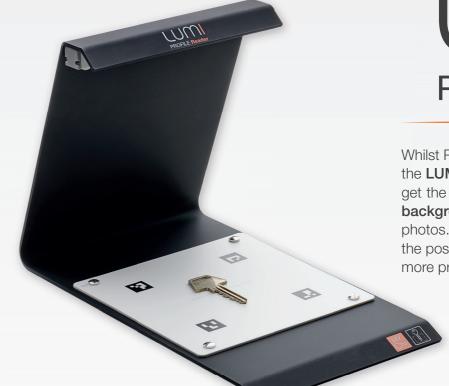

Whilst Profile Reader works great in stand-alone, using the **LUMI Profile Reader** makes it faster and easier to get the best results. Lumi optimizes the lighting and **background conditions** to help make more accurate photos. A special white Marker has guides to help in the positioning and dimensioning of the key to achieve more precise results.

#### **EASY TO USE**

Simply place the key to be identified in the centre of the white Marker and follow the instructions in the Profile Reader app to take successful photos.

#### **KEY PHOTO GUIDE**

The white marker guides key positioning and provides the perfect background for the photo. A spare second marker is revealed by unfastening the 4 corner screws.

#### **READY TO USE**

The Lumi Profile Reader is made from durable, solid steel and is supplied with the LED light and white marker photo guide already fitted.

With just a little practice you will quickly become proficient at identifying keys with the Lumi Profile Reader. Try it first with familiar