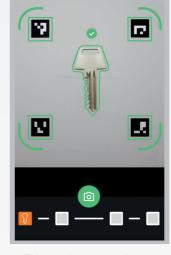

## A FEW SIMPLE STEPS CAN LEAD YOU QUICKLY TO THE RIGHT SILCA KEY BLANK

Open Profile Reader from the MYKEYS Pro app

Select either flat or dimple key

Take 4 photos - 2 photos for each side of the key

Artificial intelligence is used to identify the key