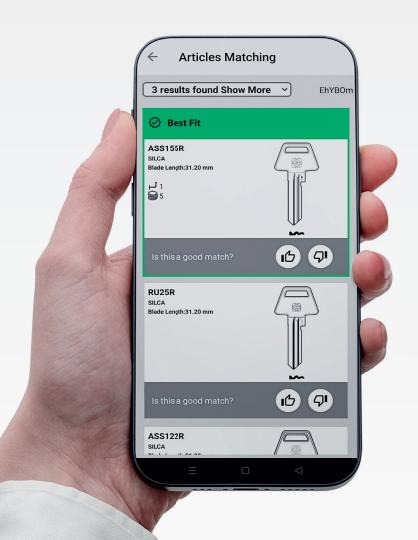

## INTEGRATED WITH THE MYKEYS PRO ECOSYSTEM

Select the reference proposed by Profile Reader to access the complete key details in Silca's unique MYKEYS Pro catalogue. You could even see the hook position and stock availability. In MYKEYS Pro you will also find comparative key references.

Profile Reader suggests the best matching Silca profile

Lock Systems
ASSA ABLOY SCD(6P)

By combining **Artificial Intelligence** and **Advanced** Algorithms the Profile Reader suggests the best matching Silca reference to use for creating a duplicate key.