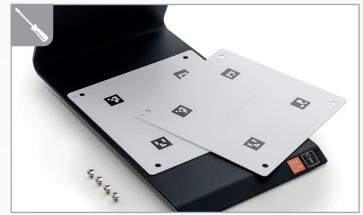

#### **EASY TO USE**

Simply place the key to be identified in the centre of the white Marker and follow the instructions in the Profile Reader app to take successful photos.

#### **KEY PHOTO GUIDE**

The white marker guides key positioning and provides the perfect background for the photo. A spare second marker is revealed by unfastening the 4 corner screws.