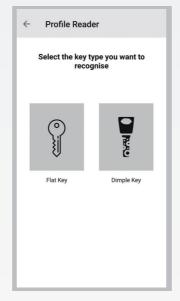

## A FEW SIMPLE STEPS CAN LEAD YOU QUICKLY TO THE RIGHT SILCA KEY BLANK

Open Profile Reader from the MYKEYS Pro app

Select either flat or dimple key

Take 4 photos - 2 photos for each side of the key

Artificial intelligence is used to identify the key